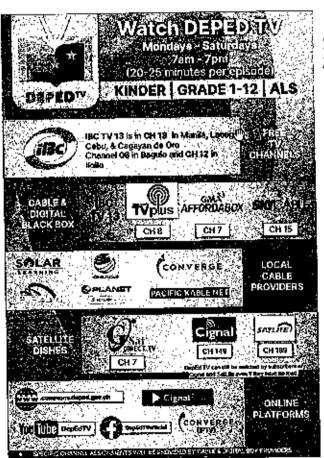

AIRING OF DEPED TV EPISODES ON 21-26 JUNE 2021

The Office of the Undersecretary for Administration (OUA), through the Information and Communications Technology Service (iCTS), announces the DepEd TV Program Grid (Annex A) to be broadcasted daily from 7:00 a.m. to 7:00 p.m. on 21-26 June 2021 through the Department's partner television networks and channels.

In this regard, all regions and divisions are hereby enjoined to broadcast these episodes through local television and radio stations following the same schedule and are advised to refer to the DepEd TV episodes. TV Episodes can be accessed through http://bit.ly/DepEdVALcetures.